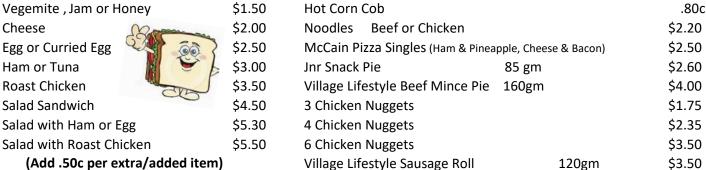

(Add .50c per extra/added item)

| Rolls & Wraps               |        | Cheeseburger                                             | \$4.00 |
|-----------------------------|--------|----------------------------------------------------------|--------|
| Cheese                      | \$3.00 | Crunchy Crumbed Chicken Burger (lettuce,cheese tomato)   | \$5.00 |
| Ham/Egg or Tuna             | \$3.70 | Hamburger - (meat pattie with full salad)                | \$5.50 |
| Roast Chicken               | \$4.50 | Chicken Tender Wrap - 2 tenders, lettuce, cheese, tomato |        |
| Ham/Chicken Salad Roll/Wrap | \$5.50 | mayo & you may have chilli sauce                         | \$5.50 |